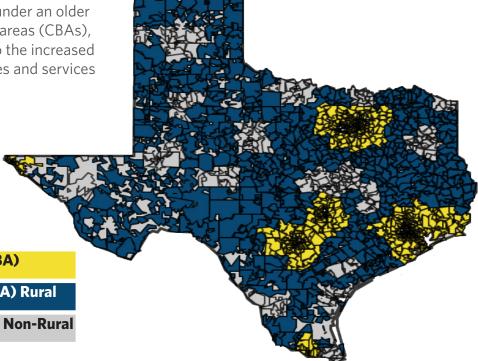

## **THE ISSUE**

The Centers for Medicare & Medicaid Services uses a competitive bidding program to set the rates for Medicare reimbursement for home respiratory services. This system divides service areas into different payment rates: competitive bidding, rural and non-competitive bidding areas.

Despite adjustments to the program, CMS is still applying competitive bidding rates determined under an older methodology to non-competitively bid areas (CBAs), which we fear will harm patients due to the increased costs of providing home oxygen supplies and services in those markets.

CMS must ensure rates are properly set to protect access to home oxygen services and stabilize the market, especially for beneficiaries living in rural and underserved markets.

**Competitive Bidding Area (CBA)** 

**Non-Competitive Bidding Area (CBA) Rural** 

**Non-Competitive Bidding Area (CBA) Non-Rural** 